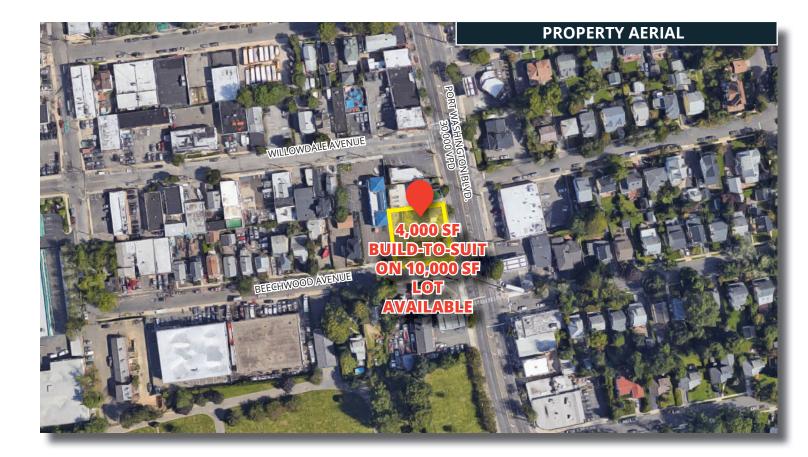

#### **PROPERTY OVERVIEW:**

- VACANT LAND
- 4,000 SF BUILD-TO-SUIT
- 10,000 SF LOT
- TAXES: \$19,543
- ZONE: BA (BUSINESS "A" DISTRICT)
- USE: RETAIL, MEDICAL, FINANCIAL, OFFICE AND MORE!

#### **FEATURES:**

- OWNER WILL BUILD-TO-SUIT
- 100' OF FRONTAGE ON PORT WASHINGTON BLVD.
- CORNER PROPERTY
- HIGH VISIBILITY ON MAJOR ROADWAY
- APPROVED BUILDING PLANS FOR 3 BAY AUTO USE, OFFICE, AND RETAIL