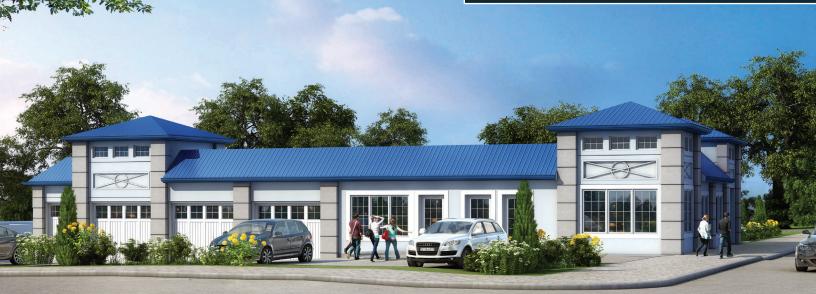

# EXCLUSIVE

# 4,000 SF BUILD-TO-SUIT FOR LONG-TERM LEASE 606 - 608 PORT WASHINGTON BLVD. PORT WASHINGTON, NY 11050

#### BUILD-TO-SUIT ON CORNER LOCATION!



#### **PROPERTY OVERVIEW:**

- VACANT LAND
- 4,000 SF BUILD-TO-SUIT
- 10,000 SF LOT
- TAXES: \$19,543
- ZONE: BA (BUSINESS "A" DISTRICT)
- USE: RETAIL, MEDICAL, FINANCIAL, OFFICE AND MORE!

#### **FEATURES:**

- OWNER WILL BUILD-TO-SUIT
- 100' OF FRONTAGE ON PORT WASHINGTON BLVD.
- CORNER PROPERTY
- HIGH VISIBILITY ON MAJOR ROADWAY
- APPROVED BUILDING PLANS FOR 3 BAY AUTO USE, OFFICE, AND RETAIL

#### **ACCESS:**

- MINUTES TO 495
- LOCATED JUST OUTSIDE OF NYC

### **EXCLUSIVE AGENT**

**EITAN HAKAMI** (917) 716-7751 (CELL) (718) 786-5050 x215 ehakami@greiner-maltz.com

## EXCELLENT VISIBILITY ON PORT WASHINGTON BOULEVARD!

**ARCHITECT RENDERING** 



## GREINER-MALTZ REAL ESTATE Creating Opportunities Together WWW.GREINER-MALTZ.COM

Any information set-forth herein has been obtained fro